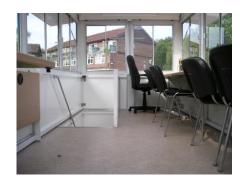

Fig 1. Ground floor door and counter

Fig 2. All round glass

Fig 3. Bench 50cm deep along front and back