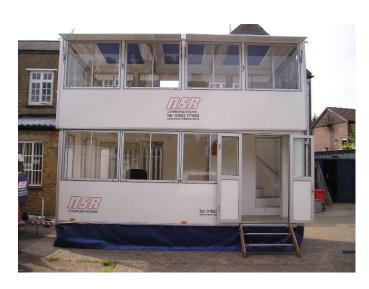

## **External (maximum)**

L 5m 51cm W 2m 30cm H 3m 66cm (allow another 80cm for stabilizers)

Height raised H 4m 74cm

Internal (maximums)

Upper Level L 5m 29cm W 2m 8cm H 2m 3cm Lower Level L 5m 37cm W 2m 10cm H 2m 00cm

| Description         |                              | Sizes             |
|---------------------|------------------------------|-------------------|
| Length              |                              | 5m 51cm           |
| Length with A frame |                              | 6m 91cm           |
| Width               |                              | 2m 30cm           |
| Weight              |                              | 3360kg            |
| Door Width          | front door 103cm – rear 56cm |                   |
| Tow Height          |                              | 3m 66cm           |
| Set up Height       |                              | 4m 74cm           |
| Number of Axles     |                              | 3                 |
| Seats               | Upstairs 5                   | Downstairs 3      |
| Contents            |                              | work surfaces     |
|                     | F                            | Fire Extinguisher |