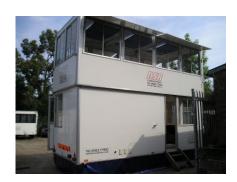

## **External (maximum)**

L 5m 51cm W 2m 30cm H 3m 66cm (allow another 80cm for stabilizers)

Height raised H 4m 74cm

Internal (maximums)

Upper Level L 5m 29cm W 2m 8cm H 2m 3cm Lower Level L 5m 37cm W 2m 10cm H 2m 00cm

| Description         |                              | Sizes             |
|---------------------|------------------------------|-------------------|
| Length              |                              | 5m 51cm           |
| Length with A frame |                              | 6m 91cm           |
| Width               |                              | 2m 30cm           |
| Weight              |                              | 3360kg            |
| Door Width          | front door 103cm – rear 56cm |                   |
| Tow Height          |                              | 3m 66cm           |
| Set up Height       |                              | 4m 74cm           |
| Number of Axles     |                              | 3                 |
| Seats               | Upstairs 5                   | Downstairs 3      |
| Contents            |                              | work surfaces     |
|                     | F                            | Fire Extinguisher |