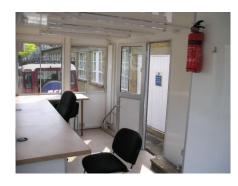

Fig 1. Ground floor door and counter

Fig 2. All round glass

Fig 3. Bench 50cm deep along front and back