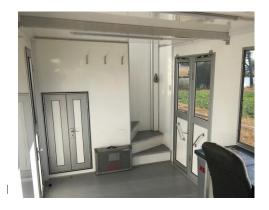

Fig 1 Rear view.

Fig 2. Upper level view

Fig 3. Lower level

## Internal (maximums)

Upper Level L 5m 40cm W 2m 32cm H 2m 06cm Lower Level L 5m 32cm W 2m 20cm H 2m 11cm

Downstairs bench 50cm deep along front side, Windows along front plus left. Double doors on front, single door at rear. Upstairs 50cm bench along front and half way along rear.