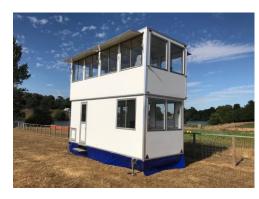

*Specifications**

| Description                              | Sizes        |
|------------------------------------------|--------------|
| Overall Length with A frame              | 7m 36cm      |
| Body Width (with sun visors down)        | 2m 34cm      |
| Allow an additional 56cm for stabilizers |              |
| Weight                                   | 3500 kg Max  |
| Door Width                               | 1m 22cm      |
| Tow Height                               | 3m 66cm      |
| Set up Height                            | 4m 87cm      |
| Number of Axles                          | 2            |
| Seats Upstairs 5                         | Downstairs 2 |
| Lower Floor Height From Ground           | 56cm         |
|                                          |              |



Fig 1 Rear view.



Fig 2. Upper level view



Fig 3. Lower level