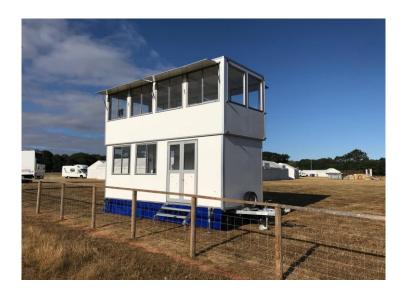

Fig 1 Rear view.

Fig 2. Upper level view

Fig 3. Lower level

## Internal (maximums)

Upper Level L 5m 40cm W 2m 32cm H 2m 06cm Lower Level L 5m 32cm W 2m 20cm H 2m 11cm

Downstairs bench 50cm deep along front side, Windows along front plus left. Double doors on front, single door at rear. Upstairs 50cm bench along front and half way along rear.

## **Specifications**

| Description                              | Sizes        |
|------------------------------------------|--------------|
| Overall Length with A frame              | 7m 36cm      |
| Body Width (with sun visors down)        | 2m 34cm      |
| Allow an additional 56cm for stabilizers |              |
| Weight                                   | 3500 kg Max  |
| Door Width                               | 1m 22cm      |
| Tow Height                               | 3m 66cm      |
| Set up Height                            | 4m 87cm      |
| Number of Axles                          | 2            |
| Seats Upstairs 5                         | Downstairs 2 |
| Lower Floor Height From Ground           | 56cm         |
|                                          |              |