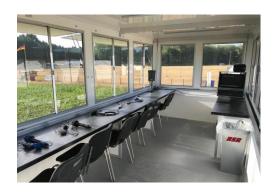

Fig 1 Rear view.

Fig 2. Upper level view

Fig 3. Lower level

## Internal (maximums)

Upper Level L 5m 40cm W 2m 32cm H 2m 06cm Lower Level L 5m 32cm W 2m 20cm H 2m 11cm

Downstairs bench 50cm deep along front side, Windows along front plus left. Double doors on front, single door at rear. Upstairs 50cm bench along front and half way along rear.