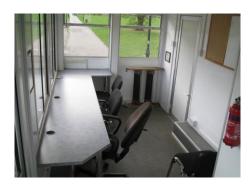

### Internal (maximums)

Upper LevelL 4m 87cm W 2m8cm H 1m 98cmLower LevelL 4m 87cm W 2m 13cm H 2m 00cm

Downstairs bench 55cm deep along front side, Windows along front side plus left and right ends. Double doors on front, single door at rear.

Fig 1. Ground floor

Fig 2. Rear view

Fig 3. Upper level