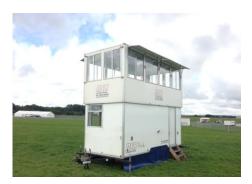

## **Specifications**

| Description                           |             | Sizes        |
|---------------------------------------|-------------|--------------|
| Overall Length with A frame           |             | 6m 60cm      |
| Body Width (with sun visors           | down)       | 2m 30cm      |
| Allow additional 80cm for stabilizers |             |              |
| Weight                                |             | 2800kgs      |
| Door Width                            | Front 116cm | Rear 69cm    |
| Tow Height                            |             | 3m 43cm      |
| Set up Height                         |             | 4m 65cm      |
| Number of Axles                       |             | 2            |
| Seats                                 | Upstairs 5  | Downstairs 2 |
| Lower Floor Height from ground        |             | 0.77cm       |
|                                       |             |              |

Fig 1. Ground floor

Fig 2. Rear view

Fig 3. Upper level