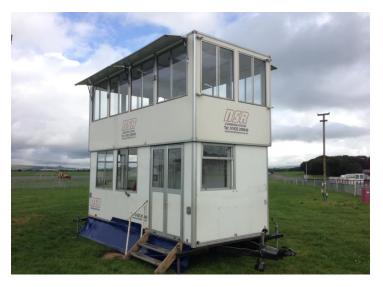

# UNIT 5

## **Specifications**

| Description                           |             | Sizes        |
|---------------------------------------|-------------|--------------|
| Overall Length with A frame           |             | 6m 60cm      |
| Body Width (with sun visors           | down)       | 2m 30cm      |
| Allow additional 80cm for stabilizers |             |              |
| Weight                                |             | 2800kgs      |
| Door Width                            | Front 116cm | Rear 69cm    |
| Tow Height                            |             | 3m 43cm      |
| Set up Height                         |             | 4m 65cm      |
| Number of Axles                       |             | 2            |
| Seats                                 | Upstairs 5  | Downstairs 2 |
| Lower Floor Height from ground        |             | 0.77cm       |
|                                       |             |              |

Fig 1. Ground floor

Fig 2. Rear view

Fig 3. Upper level