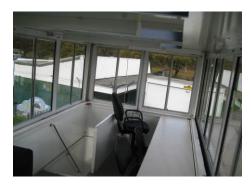

Upstairs bench depth 60cm along front side, windows all round.

Fig 1. Ground floor

Fig 2. Rear view

Fig 3. Upper level